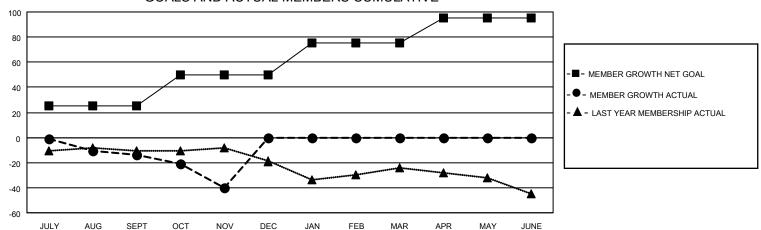

## MONTHLY MEMBERSHIP PROGRESS REPORT

LOCATION ILLINOIS District 1 J Results as of: 11/30/2020

| Clubs         |               |             |               | Members               |                        |                         |                                                    |  |
|---------------|---------------|-------------|---------------|-----------------------|------------------------|-------------------------|----------------------------------------------------|--|
|               | RESULTS FOR   | R 2020-2021 |               | RESULTS FOR 2020-2021 |                        |                         |                                                    |  |
| QUARTER       | NEW CLUB GOAL | NEW CLUBS   | DROPPED CLUBS | QUARTER MEME          | BER GROWTH NET<br>GOAL | MEMBER GROWTH<br>ACTUAL | DROPPED<br>MEMBERS ACTUAL<br>(including transfers) |  |
| JULY/AUG/SEPT | 0             | 0           | 0             | JULY/AUG/SEPT         | 25                     | 23                      | 33                                                 |  |
| OCT/NOV/DEC   | 0             | 0           | 1             | OCT/NOV/DEC           | 25                     | 28                      | 54                                                 |  |
| JAN/FEB/MAR   | 0             | 0           | 0             | JAN/FEB/MAR           | 25                     | 0                       | 0                                                  |  |
| APR/MAY/JUNE  | 1             | 0           | 0             | APR/MAY/JUNE          | 20                     | 0                       | 0                                                  |  |

## GOALS AND ACTUAL MEMBERS CUMULATIVE

| DROPPED CLUBS: 1 |    | 21 CLUBS OF 56 ADDED 1 OR MORE | GENDER DISTRIBUTION        |                |     |
|------------------|----|--------------------------------|----------------------------|----------------|-----|
|                  |    | NEW MEMBERS                    | MALE                       | 1,591 (76.31%) |     |
|                  |    |                                | FEMALE                     | 494 (23.69%)   |     |
| DROPPED MEMBERS  |    |                                |                            |                |     |
| DECEASED         | 17 | CLICK HERE FOR CUMULATIVE      | TOTAL FAMILY UNIT MEMBERS  |                | 182 |
| CLUB CANCELLED   | 19 | MEMBERSHIP DATA                | FAMILY MEMBERS PAYING HALF |                |     |
| OTHER            | 51 |                                |                            |                | 93  |
| TOTAL            | 87 |                                | 0000                       |                |     |